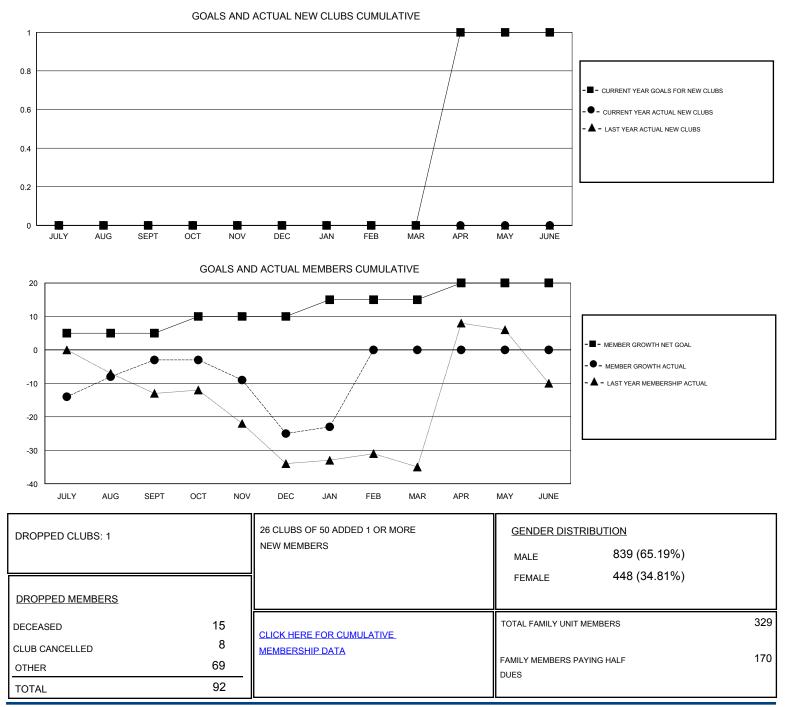

## District 25 A

Results as of: 1/31/2020

| GMT:                  | LOCATION INDIANA |           |               |                       |                           |                         | GMT CA                                             |
|-----------------------|------------------|-----------|---------------|-----------------------|---------------------------|-------------------------|----------------------------------------------------|
| Clubs                 |                  |           |               | Members               |                           |                         |                                                    |
| RESULTS FOR 2019-2020 |                  |           |               | RESULTS FOR 2019-2020 |                           |                         |                                                    |
| QUARTER               | NEW CLUB GOAL    | NEW CLUBS | DROPPED CLUBS | QUARTER               | MEMBER GROWTH NET<br>GOAL | MEMBER GROWTH<br>ACTUAL | DROPPED<br>MEMBERS ACTUAL<br>(including transfers) |
| JULY/AUG/SEPT         | 0                | 0         | 0             | JULY/AUG/SEPT         | 5                         | 27                      | 30                                                 |
| OCT/NOV/DEC           | 0                | 0         | 1             | OCT/NOV/DEC           | 5                         | 35                      | 52                                                 |
| JAN/FEB/MAR           | 0                | 0         | 0             | JAN/FEB/MAR           | 5                         | 12                      | 10                                                 |
| APR/MAY/JUNE          | 1                | 0         | 0             | APR/MAY/JUNE          | 5                         | 0                       | 0                                                  |